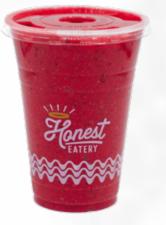

# SUPERFOOD SMOOTHIES & PROTEIN SHAKES

**SINCERE 7 | 8.25** 

COCONUT MILK, AÇAÍ\*, AVOCADO, BANANA, PEANUT BUTTER\*, CACAO NIBS\*, CHOCOLATE WHEY

SMALL 7.5

MEDIUM 9.5 **LARGE** | 13.5

PASSION 5.5 | 6.5

COCONUT H20\*, PITAYA, PASSION FRUIT, CHERRIES\* CHIA SEEDS\*, AGAVE\*