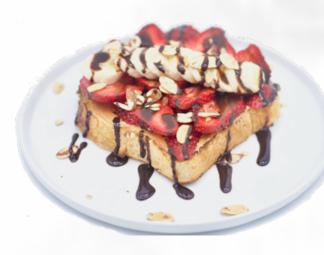

## POSITIVE | 5

PEANUT\* OR ALMOND
BUTTER, BANANA,
STRAWBERRIES, HONEY
ROASTED ALMONDS,
CHOCOLATE DRIZZLE\*
SERVED ON FRENCH BRIOCHE