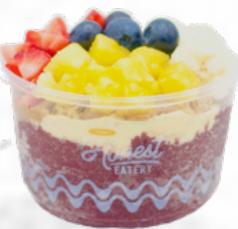

# CREATE YOUR OWN AÇAİ

**SINCERE 7 | 8.25** 

COCONUT MILK, AÇAÍ\*, AVOCADO, BANANA, PEANUT BUTTER\*, CACAO NIBS\*, CHOCOLATE WHEY

SMALL 7.5

MEDIUM 9.5 **LARGE** | 13.5

PASSION 5.5 | 6.5

COCONUT H20\*, PITAYA, PASSION FRUIT, CHERRIES\* CHIA SEEDS\*, AGAVE\*