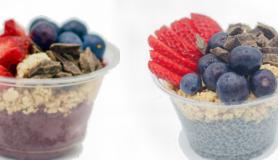

# CREATE YOUR OWN AÇAİ

#### MEDIUM OR LARGE | SUBSTITUTE PLANT PROTEIN +1

**DELIGHT** 5.5 | 6.5 COCONUT H20\*, AÇAÍ,

CHERRIES\*, MANGO, AGAVE\*

**GENEROUS 6.5 | 7.75** 

ALMOND MILK. STRAWBERRIES. RASPBERRIES, BANANA, PEANUT **BUTTER\*, CHOCOLATE WHEY** 

**SINCERE 7 | 8.25** 

COCONUT MILK, AÇAÍ\*, AVOCADO, BANANA, PEANUT BUTTER\*, CACAO NIBS\*, CHOCOLATE WHEY

SMALL 7.5

MEDIUM 9.5 **LARGE** | 13.5

PASSION 5.5 | 6.5

COCONUT H20\*, PITAYA, PASSION FRUIT, CHERRIES\* CHIA SEEDS\*, AGAVE\*

**INNOCENCE 6.5 | 7.75** 

ALMOND MILK, BANANA, CINNAMON, COCOA POWDER, ALMOND BUTTER, **VANILLA WHEY** 

**SIMPLE** 7 | 8.25

COCONUT MILK, MATCHA, MANGO, BANANA, AVOCADO, SPINACH\*, **VANILLA WHEY** 

BABY AÇAÍ | 3.5

CHIA PUDDING | 3.5

SIDE SALAD | 3.5

RESILIENCE 5.5 | 6.5

ORANGE JUICE, COCONUT H20\*, ACEROLA, MANGO, AGAVE\*

**SELFLESS 6.75 | 8** 

ALMOND MILK, AVOCADO, BANANA, CINNAMON, RAW OATS, ALMOND BUTTER, VANILLA WHEY