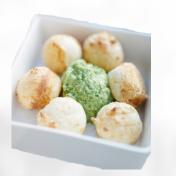

**INNOCENCE 6.5 | 7.75** 

ALMOND MILK, BANANA, CINNAMON, COCOA POWDER, ALMOND BUTTER, **VANILLA WHEY** 

**SIMPLE** 7 | 8.25

COCONUT MILK, MATCHA, MANGO, BANANA, AVOCADO, SPINACH\*, **VANILLA WHEY** 

BABY AÇAÍ | 3.5

CHIA PUDDING | 3.5

SIDE SALAD | 3.5

RESILIENCE 5.5 | 6.5

ORANGE JUICE, COCONUT H20\*, ACEROLA, MANGO, AGAVE\*

**SELFLESS 6.75 | 8** 

ALMOND MILK, AVOCADO, BANANA, CINNAMON, RAW OATS, ALMOND BUTTER, VANILLA WHEY