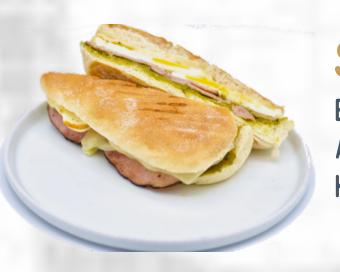

# SEASONED | 6.5

SEASONED MOZZARELLA,
HAVARTI, PARMESAN, CHERRY
TOMATOES, FRESH BASIL
SERVED WITH CHIPS