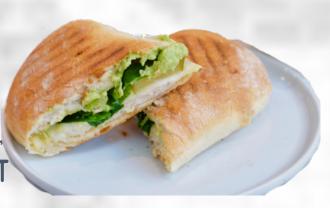

## DEVOTION | 9.5

ROASTED CHICKEN, HAVARTI,
RED ONION, SAGE\*,
ARUGULA\*, HOUSE APRICOT
AIOLI
SERVED WITH CHIPS

MAKE IT A COMBO

SIDES | +2.75

BABY AÇAÍ

CHIA PUDDING