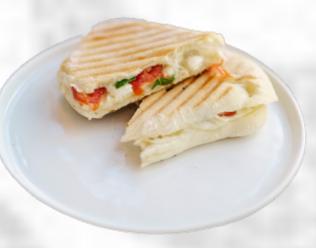

# SEASONED | 6.5

SEASONED MOZZARELLA,
HAVARTI, PARMESAN, CHERRY
TOMATOES, FRESH BASIL
SERVED WITH CHIPS