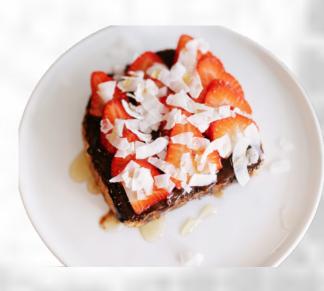

# SWEET | 5

HAZELNUT SPREAD,
STRAWBERRIES, HONEY,
COCONUT SHREDS\*
SERVED ON FRENCH BRIOCHE