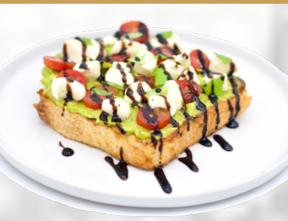

# AUTHENTIC | 7.75

AVOCADO SMASH, CHERRY TOMATOES, BASIL, MOZZARELLA, BALSAMIC GLAZE, HIMALAYAN PINK SALT