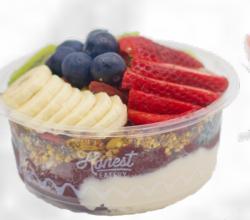

# CREATE YOUR OWN AÇAİ

#### MEDIUM OR LARGE | SUBSTITUTE PLANT PROTEIN +1

**DELIGHT** 5.5 | 6.5 COCONUT H20\*, AÇAÍ,

CHERRIES\*, MANGO, AGAVE\*

**GENEROUS 6.5 | 7.75** 

ALMOND MILK. STRAWBERRIES. RASPBERRIES, BANANA, PEANUT **BUTTER\*, CHOCOLATE WHEY** 